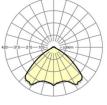

### LIGHTING TECHNOLOGY

| Placement                          | LED, Colour rendering/Light colour<br>CRI ≥ 80 / 4000K |
|------------------------------------|--------------------------------------------------------|
| Colour tolerance (MacAdam)         | 3SDCM                                                  |
| Photobiological safety (Luminaire) | RG1                                                    |
| Nominal luminous flux              | 4408lm                                                 |
| LED service life                   | 50000h L80/B10 (Tq 45°C)                               |
| Luminaire luminous efficiency      | 172lm/W                                                |
| Beam angle                         | 105° (C0) / 105 ° (C90)                                |
| UGR lat./long.                     | 21.0 / 21.3                                            |
|                                    |                                                        |

# **DEEP-LINK**

https://www.regiolux.de/en/article/19485006015

Reference ηLB Φ ↓/↑ UGR lat./long. LED 4000lm 840 100 % 98 % / 2 % 21.0 / 21.3