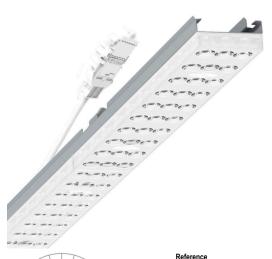

Variable device mount - Individual.Lens.Optic - direct, extremely wide distribution - visually continuous

Device mount made of a galvanised, profiled steel sheet; surface coated with polyester resin. Tool-free attachment with design-integrated pressure caps guarantee protection against theft and dismantling. Variable position on the mounting rail. Housing colour silver grey/white aluminium RAL 9006; Direct, extremely wide-beam light distribution using individual LED lens optic made of PMMA plastic. Consistent look. The single lens optics ensure absolute ease of assembly and are simple to maintain thanks to the easily cleaned surface. The inner rhythm of the 3-row single lens arrangement and the overriding device mount are perfectly in tune to guarantee a homogeneous appearance in the object. Electrical connection by means of a 1m connection cable for variable device mount positioning with a 5-pin, quick-fit plug connector in the light run with free phase pre-selection. They are exchangeable, permit modernisation and reliably prolong the service life of the overall system.