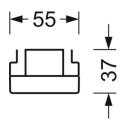

# **MECHANICS**

| Housing cold           | our     | silver grey/white aluminium RAL 9006               |
|------------------------|---------|----------------------------------------------------|
| Dimensions (LxWxH/DxH) |         | 1531mm x 55mm x 37mm                               |
| Weight (net)           |         | 2kg                                                |
| Type of insta          | llation | Mounting rail system installation, Light structure |
| Dimension              | ıs      |                                                    |
| L                      | 1531 mm | Length                                             |
| В                      | 55 mm   | Width                                              |
| Н                      | 37 mm   | Height                                             |